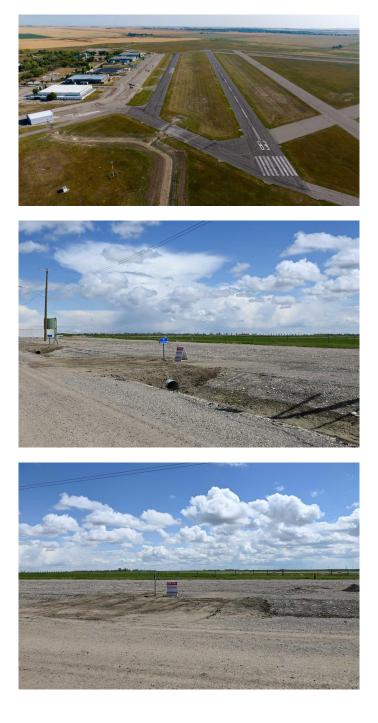

#### \$65,000

0 Bedroom, 0.00 Bathroom, Land on 0.25 Acres

NONE, Claresholm, Alberta

INDUSTRIAL/COMMERCIAL/HOBBY **AVIATION LOTS right next to the Airport** TAXIWAY located at the CLARESHOLM AIRPORT. The Airport is serviced by a 900-METER MAIN RUNWAY (with lighting) and 900-METER CROSS-STRIP runway. 40 flights daily, currently a REGISTERED **AERODOME. Over \$2 MILLION OF RECENT** INVESTMENTS have been made to the airport incl: NEW ASPHALT TOPCOAT recently applied to MAIN RUNWAY, new LIGHTING, **TIE-DOWN area, EMERGENCY CROSS** STRIP, drainage improvements & more! All LOTS SERVICED TO THE PROPERTY LINE, and the developer would be responsible for all utility connections & construction of access to the municipal road and taxiway. The 0.25 of an ACRE lot is BIG enough to add your HANGAR or COMMERCIAL BAY as long as it has an aircraft hangar door located on the taxiway side of the structure. A restrictive covenant outlining the architectural requirements and land uses is attached to the title of the lands (see supplements). Vendor prepared to hold lot for 6 months with a \$5000 deposit while you request approval for building commitments WITH a FIRM SALE. Once POSSESSION is finalized, the developer must build within a 2-year period. PURCHASER to pave onto taxiway. The MD of Willow Creek has among the LOWEST TAX RATES IN SOUTHERN ALBERTA and property taxes are dependent upon the size of the structure and amenities. NO AIRPORT USER FEES = NO BRAINER!!

The airport is located only MINUTES from CLARESHOLM and is located conveniently an HOUR SOUTH OF CALGARY or 45 mins FROM LETHBRIDGE. LOT SIZE is 100 X 107 feet. The GST will be applicable on the Sale Price. This investment offers GREAT Value & TONS of potential for FUTURE EXPANSION. Please call your AGENT for an INFORMATION PACKAGE & see supplements for more info.