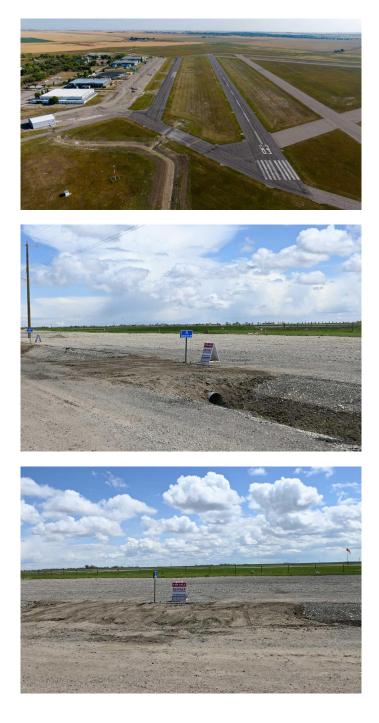

#### \$65,000

0 Bedroom, 0.00 Bathroom, Land on 0.25 Acres

NONE, Claresholm, Alberta

INDUSTRIAL/COMMERCIAL/HOBBY **AVIATION LOTS right next to the Airport** TAXIWAY located at the CLARESHOLM AIRPORT. The Airport is serviced by a 900-METER MAIN RUNWAY (with lighting) and 900-METER CROSS-STRIP runway. 40 flights daily, currently a REGISTERED **AERODOME. Over \$2 MILLION OF RECENT** INVESTMENTS have been made to the airport incl: NEW ASPHALT TOPCOAT recently applied to MAIN RUNWAY, new LIGHTING, **TIE-DOWN area, EMERGENCY CROSS** STRIP, drainage improvements & more! All LOTS SERVICED TO THE PROPERTY LINE, and the developer would be responsible for all utility connections & construction of access to the municipal road and taxiway. The 0.25 of an ACRE lot is BIG enough to add your HANGAR or COMMERCIAL BAY as long as it has an aircraft hangar door located on the taxiway side of the structure. A restrictive covenant outlining the architectural requirements and land uses is attached to the title of the lands (see supplements). Vendor prepared to hold lot for 6 months with a \$5000 deposit while you request approval for building commitments WITH a FIRM SALE. Once POSSESSION is finalized, the developer must build within a 2-year period. PURCHASER to pave onto taxiway. The MD of Willow Creek has among the LOWEST TAX RATES IN SOUTHERN ALBERTA and property taxes are dependent upon the size of the structure and amenities. NO AIRPORT USER FEES = NO BRAINER!!

The airport is located only MINUTES from CLARESHOLM and is located conveniently an HOUR SOUTH OF CALGARY or 45 mins FROM LETHBRIDGE. LOT SIZE is 100 X 107 feet. The GST will be applicable on the Sale Price. This investment offers GREAT Value & TONS of potential for FUTURE EXPANSION. Please call your AGENT for an INFORMATION PACKAGE & see supplements for more info.