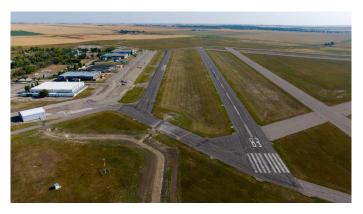

## \$65,000

0 Bedroom, 0.00 Bathroom, Land on 0.25 Acres

NONE, Claresholm, Alberta

INDUSTRIAL/COMMERCIAL/HOBBY AVIATION LOTS right next to the Airport TAXIWAY located at the CLARESHOLM AIRPORT. The Airport is serviced by a 900-METER MAIN RUNWAY (with lighting) and 900-METER CROSS-STRIP runway. 40 flights daily, currently a REGISTERED AERODOME. Over \$2 MILLION OF RECENT INVESTMENTS have been made to the airport incl: NEW ASPHALT TOPCOAT recently applied to MAIN RUNWAY, new LIGHTING, TIE-DOWN area, EMERGENCY CROSS STRIP, drainage improvements & more! All LOTS SERVICED TO THE PROPERTY LINE, and the developer would be responsible for all utility connections & construction of access to the municipal road and taxiway. The 0.25 of an ACRE lot is BIG enough to add your HANGAR or COMMERCIAL BAY as long as it has an aircraft hangar door located on the taxiway side of the structure. A restrictive covenant outlining the architectural requirements and land uses is attached to the title of the lands (see supplements). Vendor prepared to hold lot for 6 months with a \$5000 deposit while you request approval for building commitments WITH a FIRM SALE. Once POSSESSION is finalized, the developer must build within a 2-year period. PURCHASER to pave onto taxiway. The MD of Willow Creek has among the LOWEST TAX RATES IN SOUTHERN ALBERTA and property taxes are dependent upon the size of the structure and amenities. NO AIRPORT USER FEES = NO BRAINER!!

CLARESHOLM and is located conveniently an HOUR SOUTH OF CALGARY or 45 mins FROM LETHBRIDGE. LOT SIZE is 100 X 107 feet. The GST will be applicable on the Sale Price. This investment offers GREAT Value & TONS of potential for FUTURE EXPANSION. Please call your AGENT for an INFORMATION PACKAGE & see supplements for more info.

The airport is located only MINUTES from