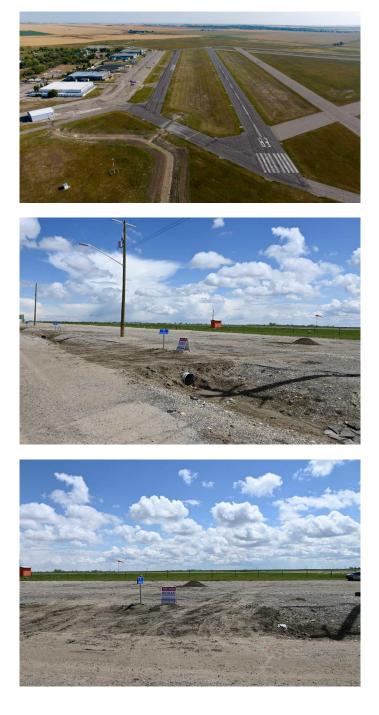

#### \$65,000

0 Bedroom, 0.00 Bathroom, Land on 0.25 Acres

NONE, Claresholm, Alberta

INDUSTRIAL/COMMERCIAL/HOBBY **AVIATION LOTS right next to the Airport** TAXIWAY located at the CLARESHOLM AIRPORT. The Airport is serviced by a 900-METER MAIN RUNWAY (with lighting) and 900-METER CROSS-STRIP runway. 40 flights daily, currently a REGISTERED **AERODOME. Over \$2 MILLION OF RECENT** INVESTMENTS have been made to the airport incl: NEW ASPHALT TOPCOAT recently applied to MAIN RUNWAY, new LIGHTING, **TIE-DOWN area, EMERGENCY CROSS** STRIP, drainage improvements & more! All LOTS SERVICED TO THE PROPERTY LINE, and the developer would be responsible for all utility connections & construction of access to the municipal road and taxiway. The 0.25 of an ACRE lot is BIG enough to add your HANGAR or COMMERCIAL BAY as long as it has an aircraft hangar door located on the taxiway side of the structure. A restrictive covenant outlining the architectural requirements and land uses is attached to the title of the lands (see supplements). Vendor prepared to hold lot for 6 months with a \$5000 deposit while you request approval for building commitments WITH a FIRM SALE. Once POSSESSION is finalized, the developer must build within a 2-year period. PURCHASER to pave onto taxiway. The MD of Willow Creek has among the LOWEST TAX RATES IN SOUTHERN ALBERTA and property taxes are dependent upon the size of the structure and amenities. NO AIRPORT USER FEES = NO BRAINER!!

The airport is located only MINUTES from CLARESHOLM and is located conveniently an HOUR SOUTH OF CALGARY or 45 mins FROM LETHBRIDGE. LOT SIZE is 100 X 107 feet. The GST will be applicable on the Sale Price. This investment offers GREAT Value & TONS of potential for FUTURE EXPANSION. Please call your AGENT for an INFORMATION PACKAGE & see supplements for more info.