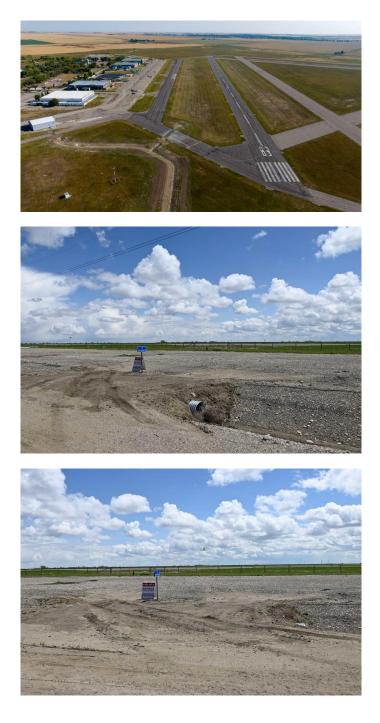

#### \$65,000

0 Bedroom, 0.00 Bathroom, Land on 0.25 Acres

NONE, Claresholm, Alberta

INDUSTRIAL/COMMERCIAL/HOBBY **AVIATION LOTS right next to the Airport** TAXIWAY located at the CLARESHOLM AIRPORT. The Airport is serviced by a 900-METER MAIN RUNWAY (with lighting) and 900-METER CROSS-STRIP runway. 40 flights daily, currently a REGISTERED **AERODOME.** Over \$2 MILLION OF RECENT INVESTMENTS have been made to the airport incl: NEW ASPHALT TOPCOAT recently applied to MAIN RUNWAY, new LIGHTING, **TIE-DOWN area, EMERGENCY CROSS** STRIP, drainage improvements & more! All LOTS SERVICED TO THE PROPERTY LINE, and the developer would be responsible for all utility connections & construction of access to the municipal road and taxiway. The 0.25 of an ACRE lot is BIG enough to add your HANGAR or COMMERCIAL BAY as long as it has an aircraft hangar door located on the taxiway side of the structure. A restrictive covenant outlining the architectural requirements and land uses is attached to the title of the lands (see supplements). Vendor prepared to hold lot for 6 months with a \$5000 deposit while you request approval for building commitments WITH a FIRM SALE. Once POSSESSION is finalized, the developer must build within a 2-year period. PURCHASER to pave onto taxiway. The MD of Willow Creek has among the LOWEST TAX RATES IN SOUTHERN ALBERTA and property taxes are dependent upon the size of the structure and amenities. NO AIRPORT USER FEES = NO BRAINER!!

The airport is located only MINUTES from CLARESHOLM and is located conveniently an HOUR SOUTH OF CALGARY or 45 mins FROM LETHBRIDGE. LOT SIZE is 100 X 107 feet. The GST will be applicable on the Sale Price. This investment offers GREAT Value & TONS of potential for FUTURE EXPANSION. Please call your AGENT for an INFORMATION PACKAGE & see supplements for more info.