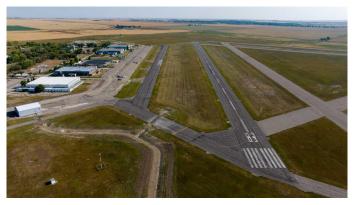

#### \$65,000

0 Bedroom, 0.00 Bathroom, Land on 0.25 Acres

NONE, Claresholm, Alberta

INDUSTRIAL/COMMERCIAL/HOBBY AVIATION LOTS right next to the Airport TAXIWAY located at the CLARESHOLM AIRPORT. The Airport is serviced by a 900-METER MAIN RUNWAY (with lighting) and 900-METER CROSS-STRIP runway. 40 flights daily, currently a REGISTERED AERODOME. Over \$2 MILLION OF RECENT INVESTMENTS have been made to the airport incl: NEW ASPHALT TOPCOAT recently applied to MAIN RUNWAY, new LIGHTING, TIE-DOWN area, EMERGENCY CROSS STRIP, drainage improvements & more! All LOTS SERVICED TO THE PROPERTY LINE, and the developer would be responsible for all utility connections & construction of access to the municipal road and taxiway. The 0.25 of an ACRE lot is BIG enough to add your HANGAR or COMMERCIAL BAY as long as it has an aircraft hangar door located on the taxiway side of the structure. A restrictive covenant outlining the architectural requirements and land uses is attached to the title of the lands (see supplements). Vendor prepared to hold lot for 6 months with a \$5000 deposit while you request approval for building commitments WITH a FIRM SALE. Once POSSESSION is finalized, the developer must build within a 2-year period. PURCHASER to pave onto taxiway. The MD of Willow Creek has among the LOWEST TAX RATES IN SOUTHERN ALBERTA and property taxes are dependent upon the size of the structure and amenities. NO AIRPORT USER FEES = NO BRAINER!!

The airport is located only MINUTES from CLARESHOLM and is located conveniently an HOUR SOUTH OF CALGARY or 45 mins FROM LETHBRIDGE. LOT SIZE is 100 X 107 feet. The GST will be applicable on the Sale Price. This investment offers GREAT Value & TONS of potential for FUTURE EXPANSION. Please call your AGENT for an INFORMATION PACKAGE & see supplements for more info. \*\*\*LOT 11 is a Primary Fuel Facility Potential as it could be next to the Tie-down area\*\*\*