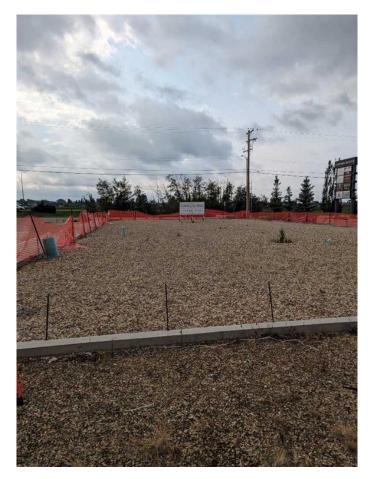

#### \$16

0 Bedroom, 0.00 Bathroom, Commercial on 0.00 Acres

Beju Industrial Park, Sylvan Lake, Alberta

6,000 SF build to suite pad site available to lease next to a well kept, almost new building in Beju Industrial Park. There is easy access to and from Highway 20, and ample paved parking in front. Great location for your business to grow and thrive. Asking lease rate is \$16.00 per SF, and additional rent is set at \$5.50 per SF for the 2023 budget year.