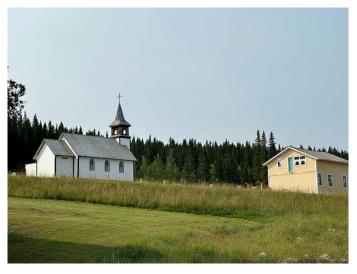

## \$210,000

0 Bedroom, 0.00 Bathroom, Land on 0.20 Acres

NONE, Nordegg, Alberta

Get ready to plan your future within the Mountainous community of Nordegg. Located in the scenic Historic townsite, your views are spectacular looking onto Mount Baldy and Coliseum Mountain . Build your business with the ability to also build living quarters above. The general purpose of this district is to establish a pedestrian friendly town centre commercial area. There is a limited number of lots available so don't miss your opportunity. There is municipal water and sewer and power to the lot line. Aside from running your business' there is plenty to discover from, hiking, OHV riding, golfing, fishing, ice climbing, kayaking, horse back riding and generally enjoying nature and wildlife at its finest.