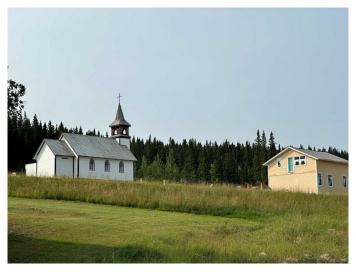

## \$215,250

0 Bedroom, 0.00 Bathroom, Land on 0.18 Acres

NONE, Nordegg, Alberta

Get ready to plan your future within the Mountainous community of Nordegg. Located in the scenic Historic townsite, your views are spectacular looking onto Mount Baldy and Coliseum Mountain . Build your business with the ability to also build living quarters above. The general purpose of this district is to establish a pedestrian friendly town centre commercial area. There is a limited number of lots available so don't miss your opportunity. There is municipal water and sewer and power to the lot line. Aside from running your business' there is plenty to discover from, hiking, OHV riding, golfing, fishing, ice climbing, kayaking, horse back riding and generally enjoying nature and wildlife at its finest.