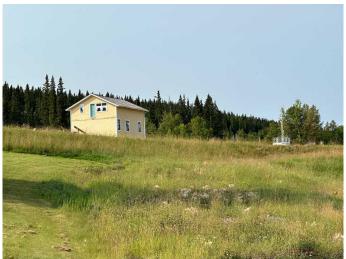

## \$215,250

0 Bedroom, 0.00 Bathroom, Land on 0.18 Acres

NONE, Nordegg, Alberta

Get ready to plan your future within the Mountainous community of Nordegg. Located in the scenic Historic townsite, your views are spectacular looking onto Mount Baldy and Coliseum Mountain . Build your business with the ability to also build living quarters above. The general purpose of this district is to establish a pedestrian friendly town centre commercial area. There is a limited number of lots available so don't miss your opportunity. There is municipal water and sewer and power to the lot line. Aside from running your business' there is plenty to discover from, hiking, OHV riding, golfing, fishing, ice climbing, kayaking, horse back riding and generally enjoying nature and wildlife at its finest.