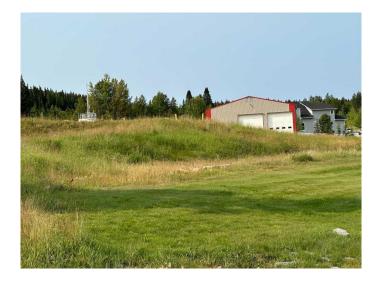

## \$215,250

0 Bedroom, 0.00 Bathroom, Land on 0.18 Acres

NONE, Nordegg, Alberta

Get ready to plan your future within the Mountainous community of Nordegg. Located in the scenic Historic townsite, your views are spectacular looking onto Mount Baldy and Coliseum Mountain . Build your business with the ability to also build living quarters above. The general purpose of this district is to establish a pedestrian friendly town centre commercial area. There is a limited number of lots available so don't miss your opportunity. There is municipal water and sewer and power to the lot line. Aside from running your business' there is plenty to discover from, hiking, OHV riding, golfing, fishing, ice climbing, kayaking, horse back riding and generally enjoying nature and wildlife at its finest.