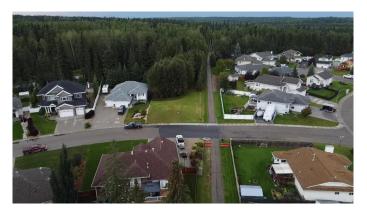

## \$185,000

0 Bedroom, 0.00 Bathroom, Land on 0.07 Acres

NONE, Edson, Alberta

Build your dream home on this beautiful, spacious lot in Wilshire Estates. This lot is the last lot available in the sub division. Lot is backing onto green belt. Architectural controls are in place. All services to property line.

## **Community Information**

Address 5600 16 Avenue

Subdivision NONE City Edson

County Yellowhead County

Province Alberta
Postal Code T7E 1X1