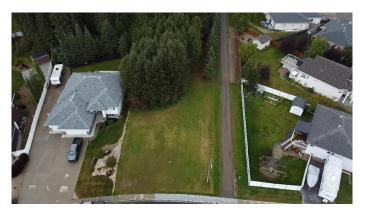

## \$185,000

0 Bedroom, 0.00 Bathroom, Land on 0.07 Acres

NONE, Edson, Alberta

Build your dream home on this beautiful, spacious lot in Wilshire Estates. This lot is the last lot available in the sub division. Lot is backing onto green belt. Architectural controls are in place. All services to property line.

#### **Exterior**

Lot Description Backs on to Park/Green Space, Lawn, Many Trees