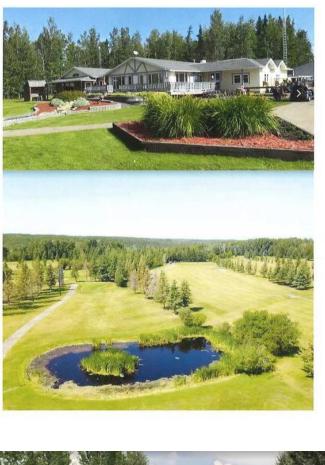

#### \$2,300,000

0 Bedroom, 0.00 Bathroom, Commercial on 122.83 Acres

NONE, Wembley, Alberta

Pipestone Golf Course. Located west of Grande Prairie and south of Wembley, this is a very well known and scenic course, which is suited to both the avid golfer as well as beginners. It is a par 71 course with lots of trees, water and sand. It offers a practice green and a sand bunker. Attractive flower beds, seating areas and signage throughout the course. Well cared for greens and driving range. There is an RV campground with power and water services. The spacious clubhouse is set up with a golf pro-shop, full service dining area and a room used for private socials or meetings. The seller boasts of their clubhouse staff and green's keeper!! What a dream come true to own a business like this!! Comes with everything needed to purchase, walk-in, take over and enjoy the many benefits!!!