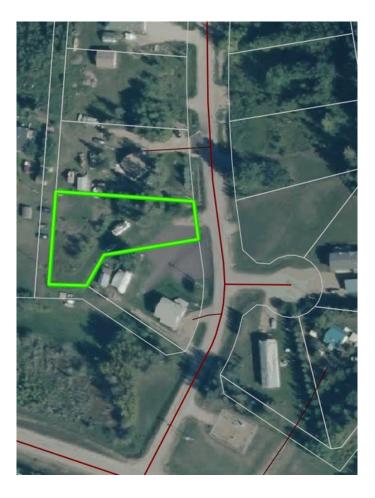

#### \$79,999

0 Bedroom, 0.00 Bathroom, Land on 0.50 Acres

NONE, Lac La Biche County, Alberta

Back lot mission beach. cleared lot and ready for your home away from home. All paved roads lead to this affordable backlot at glorious Mission Beach. Lac La Biche lake is rated as one of the best walleye fishing lakes in Alberta. Ten minutes from town and a minute to the lake. Sale price is subject to GST

#### **Community Information**

| Address     | 67405,106 Mission Rd |
|-------------|----------------------|
| Subdivision | NONE                 |
| City        | Lac La Biche County  |
| County      | Lac La Biche County  |
| Province    | Alberta              |
| Postal Code | T0A2C2               |