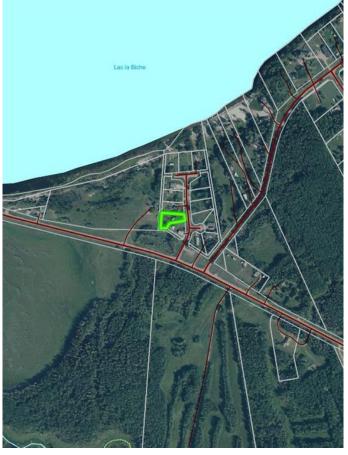

#### \$79,999

0 Bedroom, 0.00 Bathroom, Land on 0.50 Acres

NONE, Lac La Biche County, Alberta

Back lot mission beach. cleared lot and ready for your home away from home. All paved roads lead to this affordable backlot at glorious Mission Beach. Lac La Biche lake is rated as one of the best walleye fishing lakes in Alberta. Ten minutes from town and a minute to the lake. Sale price is subject to GST

#### **Community Information**

| Address     | 67405,106 Mission Rd |
|-------------|----------------------|
| Subdivision | NONE                 |
| City        | Lac La Biche County  |
| County      | Lac La Biche County  |
| Province    | Alberta              |
| Postal Code | T0A2C2               |