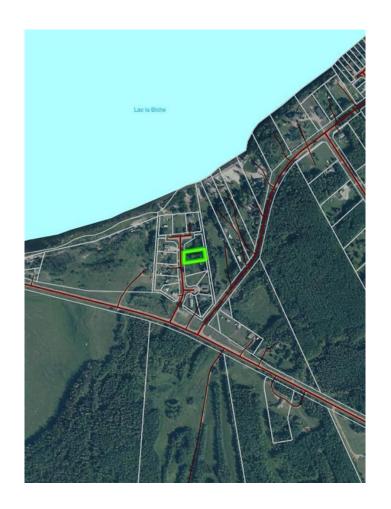

### \$79,999

0 Bedroom, 0.00 Bathroom, Land on 0.50 Acres

NONE, Lac La Biche County, Alberta

Back lot mission beach. cleared lot and ready for your home away from home. All paved roads lead to this affordable backlot at glorious Mission Beach. Lac La Biche lake is rated as one of the best walleye fishing lakes in Alberta. Ten minutes from town and a minute to the lake. Sale price is subject to GST

## **Community Information**

Address 67405,113 Mission Rd

Subdivision NONE

City Lac La Biche County

County Lac La Biche County

Province Alberta
Postal Code T0A 2C2