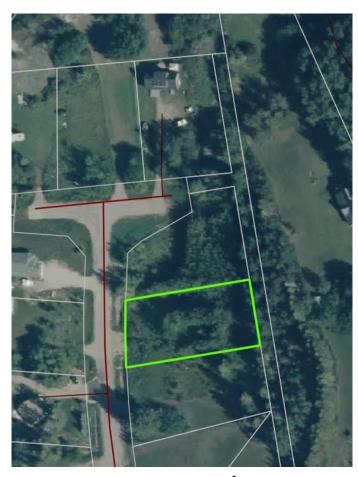

### \$79,999

0 Bedroom, 0.00 Bathroom, Land on 0.50 Acres

NONE, Lac La Biche County, Alberta

Back lot mission beach. cleared lot and ready for your home away from home. All paved roads lead to this affordable backlot at glorious Mission Beach. Lac La Biche lake is rated as one of the best walleye fishing lakes in Alberta. Ten minutes from town and a minute to the lake. Sale price is subject to GST

## **Community Information**

Address 67405,113 Mission Rd

Subdivision NONE

City Lac La Biche County

County Lac La Biche County

Province Alberta
Postal Code T0A 2C2