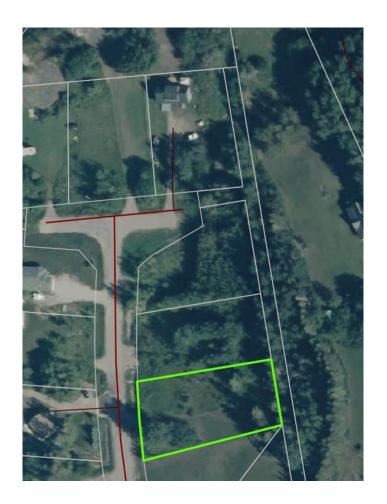

## \$79,999

0 Bedroom, 0.00 Bathroom, Land on 0.58 Acres

NONE, Lac La Biche County, Alberta

Back lot mission beach. cleared lot and ready for your home away from home. All paved roads lead to this affordable backlot at glorious Mission Beach. Lac La Biche lake is rated as one of the best walleye fishing lakes in Alberta. Ten minutes from town and a minute to the lake. Sale price is subject to GST