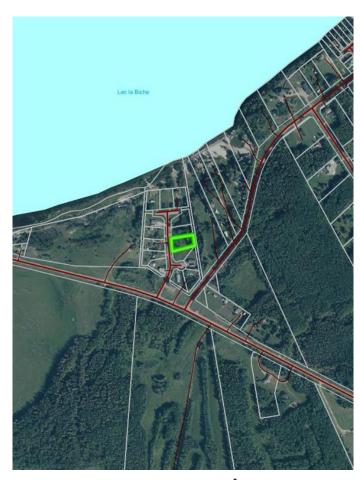

## \$79,999

0 Bedroom, 0.00 Bathroom, Land on 0.58 Acres

NONE, Lac La Biche County, Alberta

Back lot mission beach. cleared lot and ready for your home away from home. All paved roads lead to this affordable backlot at glorious Mission Beach. Lac La Biche lake is rated as one of the best walleye fishing lakes in Alberta. Ten minutes from town and a minute to the lake. Sale price is subject to GST