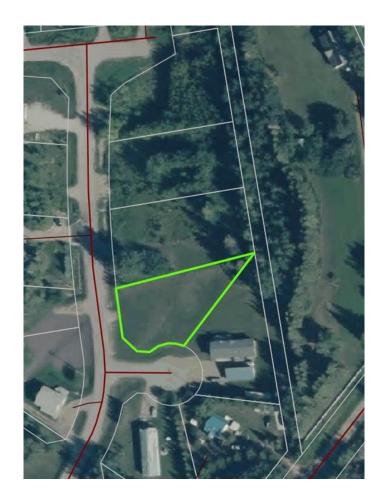

### \$79,999

0 Bedroom, 0.00 Bathroom, Land on 0.41 Acres

NONE, Lac La Biche County, Alberta

Back lot mission beach. cleared lot and ready for your home away from home. All paved roads lead to this affordable backlot at glorious Mission Beach. Lac La Biche lake is rated as one of the best walleye fishing lakes in Alberta. Ten minutes from town and a minute to the lake. Sale price is subject to GST

## **Community Information**

Address 67405,202 Mission Rd

Subdivision NONE

City Lac La Biche County

County Lac La Biche County

Province Alberta
Postal Code T0A2C2