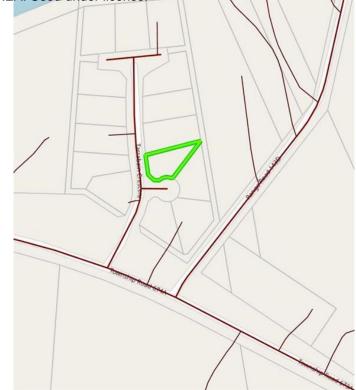

### \$79,999

0 Bedroom, 0.00 Bathroom, Land on 0.41 Acres

NONE, Lac La Biche County, Alberta

Back lot mission beach. cleared lot and ready for your home away from home. All paved roads lead to this affordable backlot at glorious Mission Beach. Lac La Biche lake is rated as one of the best walleye fishing lakes in Alberta. Ten minutes from town and a minute to the lake. Sale price is subject to GST

## **Community Information**

Address 67405,202 Mission Rd

Subdivision NONE

City Lac La Biche County

County Lac La Biche County

Province Alberta
Postal Code T0A2C2