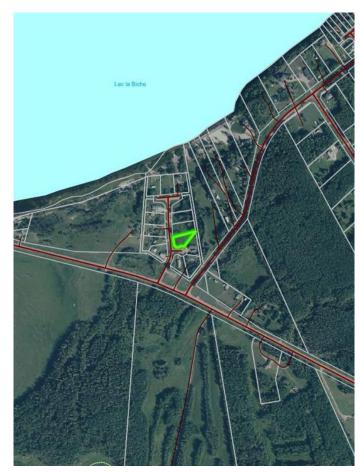

### \$79,999

0 Bedroom, 0.00 Bathroom, Land on 0.41 Acres

NONE, Lac La Biche County, Alberta

Back lot mission beach. cleared lot and ready for your home away from home. All paved roads lead to this affordable backlot at glorious Mission Beach. Lac La Biche lake is rated as one of the best walleye fishing lakes in Alberta. Ten minutes from town and a minute to the lake. Sale price is subject to GST

## **Community Information**

Address 67405,202 Mission Rd

Subdivision NONE

City Lac La Biche County

County Lac La Biche County

Province Alberta
Postal Code T0A2C2