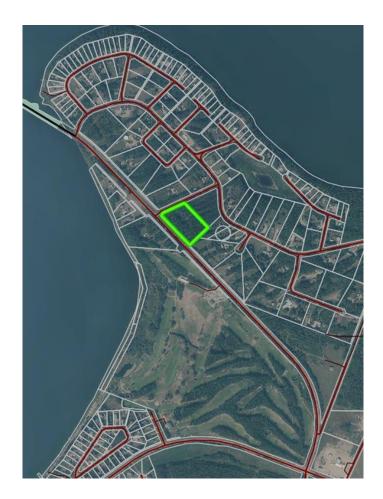

## \$299,999

0 Bedroom, 0.00 Bathroom, Land on 5.54 Acres

NONE, Lac La Biche County, Alberta

Lakeview Estates 5.54 acre fully serviced lot. This is a rare property being one of the largest serviced properties in Lakeview estates. Across from the Lac La Biche Golf Club . 5 minutes from lac La Biche schools and shopping and one minute from the Lake. Walking trails and boat launch close by as well as back country lake, quadding and hunting grounds minutes from your front door. Sale price is subject to GST .

#### **Community Information**

| Address     | 101, 67325 Churchill Park Road |
|-------------|--------------------------------|
| Subdivision | NONE                           |
| City        | Lac La Biche County            |
| County      | Lac La Biche County            |
| Province    | Alberta                        |
| Postal Code | T0A 2C1                        |