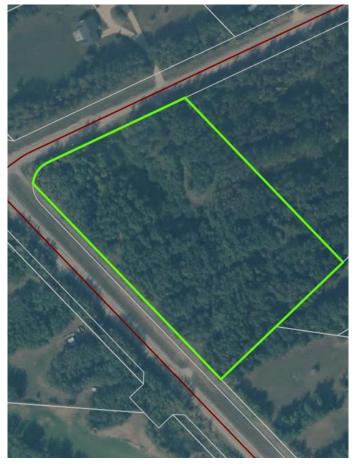

## \$299,999

0 Bedroom, 0.00 Bathroom, Land on 5.54 Acres

NONE, Lac La Biche County, Alberta

Lakeview Estates 5.54 acre fully serviced lot. This is a rare property being one of the largest serviced properties in Lakeview estates. Across from the Lac La Biche Golf Club . 5 minutes from lac La Biche schools and shopping and one minute from the Lake. Walking trails and boat launch close by as well as back country lake, quadding and hunting grounds minutes from your front door. Sale price is subject to GST .