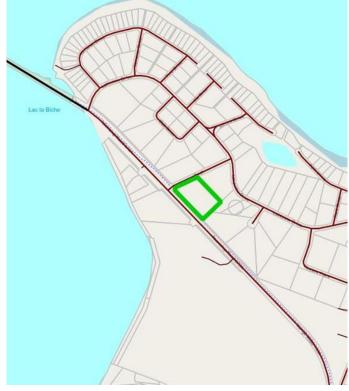

## \$299,999

0 Bedroom, 0.00 Bathroom, Land on 5.54 Acres

NONE, Lac La Biche County, Alberta

Lakeview Estates 5.54 acre fully serviced lot. This is a rare property being one of the largest serviced properties in Lakeview estates. Across from the Lac La Biche Golf Club . 5 minutes from lac La Biche schools and shopping and one minute from the Lake. Walking trails and boat launch close by as well as back country lake, quadding and hunting grounds minutes from your front door. Sale price is subject to GST .

#### **Community Information**

| Address     | 101, 67325 Churchill Park Road |
|-------------|--------------------------------|
| Subdivision | NONE                           |
| City        | Lac La Biche County            |
| County      | Lac La Biche County            |
| Province    | Alberta                        |
| Postal Code | T0A 2C1                        |