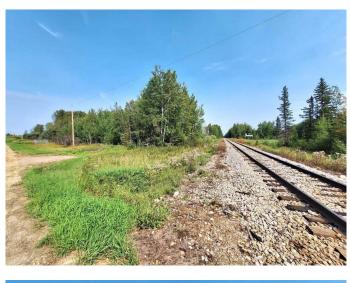

#### \$750,000

0 Bedroom, 0.00 Bathroom, Land on 135.91 Acres

NONE, Lac La Biche County, Alberta

Location! Location! Location! Looking for an Investment Opportunity? Just off busy Hwy 55 has great potential for commercial or industrial development with 1/2 a mile of railway frontage. Power and Natural Gas are at the property line. Located near the Lac La Biche Sentential Industrial Park and the Deer Meadows Mobile Home Park. Have a Vision? Here's your Chance to Diversify!