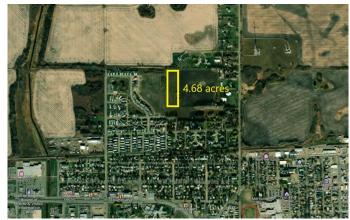

#### \$300,000

0 Bedroom, 0.00 Bathroom, Land on 4.68 Acres

Emmerson, Stettler, Alberta

This is a rare opportunity! Not often will you have the chance to purchase 4.68 acres within town limits. Here, you could potentially build your dream home or develop the property into lots, with town approval. This land is currently taxed as agricultural land and seeded down to hay. It is a very flat lot with fencing and dots of brush around the perimeter.

#### **Community Information**

Address 5901 55 Avenue

Subdivision Emmerson

City Stettler

County Stettler No. 6, County of

Province Alberta
Postal Code T0C 2L2