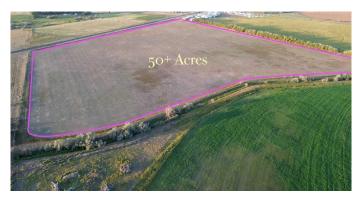

#### \$1,300,000

0 Bedroom, 0.00 Bathroom, Land on 50.46 Acres

NONE, Rural Cypress County, Alberta

An extremely rare opportunity to buy prime land less than one and a half miles from the city limits of Medicine Hat. Fifty acres of prime irrigated agricultural / residential /commercial land with the best possible water situation. Fifty one acres of SMRID (Saint Mary's River Irrigation District) water rights for agricultural use (FUTURE PIVOT) and an additional West Side Water Co-op connection for year round delivery of potable water for a home should you choose to build one. Three phase power. This land has not been previously available for purchase since the 1950's.