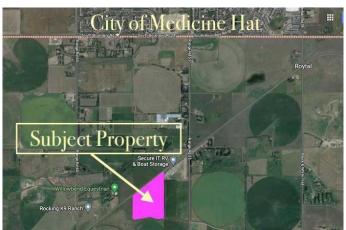

#### \$1,300,000

0 Bedroom, 0.00 Bathroom, Land on 50.46 Acres

NONE, Rural Cypress County, Alberta

An extremely rare opportunity to buy prime land less than one and a half miles from the city limits of Medicine Hat. Fifty acres of prime irrigated agricultural / residential /commercial land with the best possible water situation. Fifty one acres of SMRID (Saint Mary's River Irrigation District) water rights for agricultural use (FUTURE PIVOT) and an additional West Side Water Co-op connection for year round delivery of potable water for a home should you choose to build one. Three phase power. This land has not been previously available for purchase since the 1950's.

### **Community Information**

Address Township Road 121

Subdivision NONE

City Rural Cypress County

County Cypress County

Province Alberta

Postal Code T1A 7G1