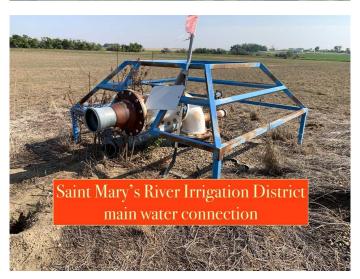

#### \$1,300,000

0 Bedroom, 0.00 Bathroom, Land on 50.46 Acres

NONE, Rural Cypress County, Alberta

An extremely rare opportunity to buy prime land less than one and a half miles from the city limits of Medicine Hat. Fifty acres of prime irrigated agricultural / residential /commercial land with the best possible water situation. Fifty one acres of SMRID (Saint Mary's River Irrigation District) water rights for agricultural use (FUTURE PIVOT) and an additional West Side Water Co-op connection for year round delivery of potable water for a home should you choose to build one. Three phase power. This land has not been previously available for purchase since the 1950's.