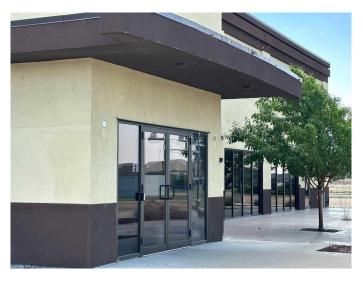

#### \$25

0 Bedroom, 0.00 Bathroom, Commercial on 0.00 Acres

Southland, Medicine Hat, Alberta

Great location in Southlands close to shopping, highway, and other mixed use properties. Building has easy access and plenty of dedicated parking. Property is being divded into 3 separate units, each with washroom facilities. See photos for floorplan details. Area A is available for lease at \$30/sq ft and is 3,080 sq ft plus 2 washrooms. Area B is available for lease at \$29/sq ft and is 1,132 sq ft. Area C is available to lease for \$25/sq ft and are a total of 1,188 sq ft. Call your favourite realtor for more information or to set up a tour!