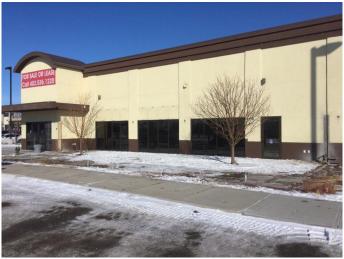

#### \$25

0 Bedroom, 0.00 Bathroom, Commercial on 0.00 Acres

Southland, Medicine Hat, Alberta

Great location in Southlands close to shopping, highway, and other mixed use properties. Building has easy access and plenty of dedicated parking. Property is being divded into 3 separate units, each with washroom facilities. See photos for floorplan details. Area A is available for lease at \$30/sq ft and is 3,080 sq ft plus 2 washrooms. Area B is available for lease at \$29/sq ft and is 1,132 sq ft. Area C is available to lease for \$25/sq ft and are a total of 1,188 sq ft. Call your favourite realtor for more information or to set up a tour!