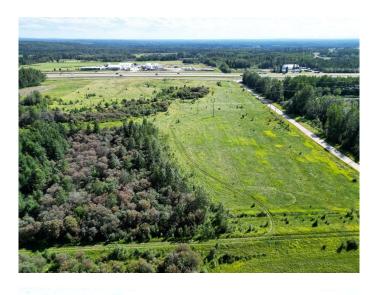

# \$475,000

0 Bedroom, 0.00 Bathroom, Land on 19.94 Acres

NONE, Rural Yellowhead County, Alberta

Prime Commercial Land for development located less than 2 kms West of the Town of Edson. Property is zoned CD (Commercial District) and has direct Highway 16 exposure! Seller will consider a Lease for equipment storage and/or camp with Yellowhead County approval.