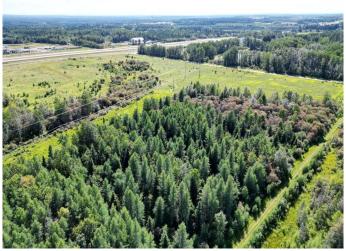

# \$475,000

0 Bedroom, 0.00 Bathroom, Land on 19.94 Acres

NONE, Rural Yellowhead County, Alberta

Prime Commercial Land for development located less than 2 kms West of the Town of Edson. Property is zoned CD (Commercial District) and has direct Highway 16 exposure! Seller will consider a Lease for equipment storage and/or camp with Yellowhead County approval.