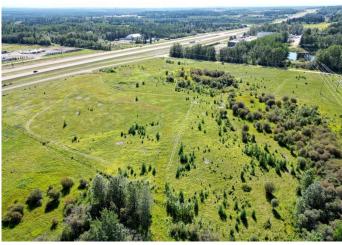

# \$475,000

0 Bedroom, 0.00 Bathroom, Land on 19.94 Acres

NONE, Rural Yellowhead County, Alberta

Prime Commercial Land for development located less than 2 kms West of the Town of Edson. Property is zoned CD (Commercial District) and has direct Highway 16 exposure! Seller will consider a Lease for equipment storage and/or camp with Yellowhead County approval.