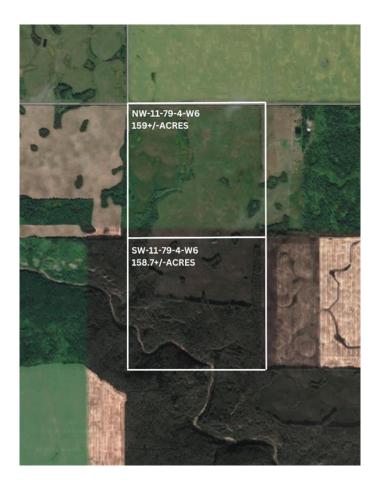

#### NONE, Rycroft, Alberta

Half section of land is located about 12 miles NE of Rycroft. 200+/- Acres open and the balance is bush and creek. Current use is hay and pasture. There is 1 quarter adjoining and 3 quarters across the road that are also currently for sale. There is a D.U. Conservation easement registered on title, document available on request. Please notify us before you go to view, don't drive on the land without permission.

## **Community Information**

| Address     | Nw-11-79-4-w6 Sw-11-79-4-w6   |
|-------------|-------------------------------|
| Subdivision | NONE                          |
| City        | Rycroft                       |
| County      | Spirit River No. 133, M.D. of |
| Province    | Alberta                       |
| Postal Code | T0H 0B7                       |