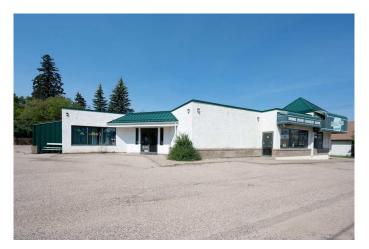

## \$995,000

0 Bedroom, 0.00 Bathroom, Commercial on 0.00 Acres

Athabasca Town, Athabasca, Alberta

Great location and lots of parking! Located a block off main street in the busy Town of Athabasca, this property is ready for its next owner. With 158 seating capacity this is one of the larger restaurants in town. Includes 2 dining room spaces and a banquet room. Plus the large paved parking lot in the downtown core will definitely help accelerate your business. The building also comes with everything in the restaurant to help get you started. There is also a 4 bedroom, 1 bathroom, 726 sq. ft. house included. Perfect for staff quarters or a rental for extra income.

### **Amenities**

Utilities Electricity Connected, Natural Gas Connected, Phone Connected,

Sewer Connected, Water Connected

Parking Spaces 40

Interior

Heating Forced Air, Natural Gas

Cooling Central Air

**Exterior** 

Lot Description Back Lane, Corner Lot, Paved

Roof Flat, Metal

Construction Stucco, Unknown

Foundation Other