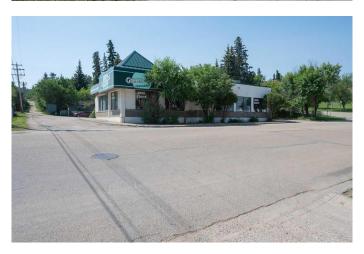

## \$995,000

0 Bedroom, 0.00 Bathroom, Commercial on 0.00 Acres

Athabasca Town, Athabasca, Alberta

Great location and lots of parking! Located a block off main street in the busy Town of Athabasca, this property is ready for its next owner. With 158 seating capacity this is one of the larger restaurants in town. Includes 2 dining room spaces and a banquet room. Plus the large paved parking lot in the downtown core will definitely help accelerate your business. The building also comes with everything in the restaurant to help get you started. There is also a 4 bedroom, 1 bathroom, 726 sq. ft. house included. Perfect for staff quarters or a rental for extra income.

Lot Description Back Lane, Corner Lot, Paved

Roof Flat, Metal

Construction Stucco, Unknown

Foundation Other