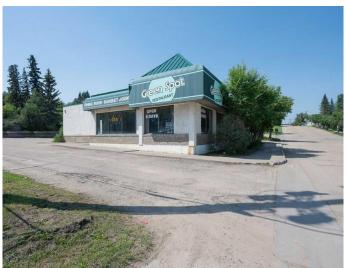

## \$995,000

0 Bedroom, 0.00 Bathroom, Commercial on 0.00 Acres

Athabasca Town, Athabasca, Alberta

Great location and lots of parking! Located a block off main street in the busy Town of Athabasca, this property is ready for its next owner. With 158 seating capacity this is one of the larger restaurants in town. Includes 2 dining room spaces and a banquet room. Plus the large paved parking lot in the downtown core will definitely help accelerate your business. The building also comes with everything in the restaurant to help get you started. There is also a 4 bedroom, 1 bathroom, 726 sq. ft. house included. Perfect for staff quarters or a rental for extra income.

Lot Description Back Lane, Corner Lot, Paved

Roof Flat, Metal

Construction Stucco, Unknown

Foundation Other