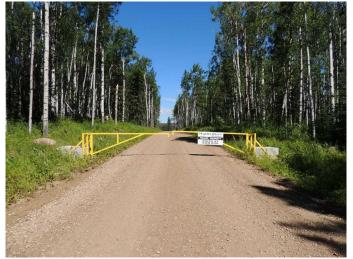

Breath-taking recreational lots on the Wapiti River; the only development of it's kind in the Peace Country! If you are looking for a tranquil spot to build the ultimate campsite or dream cabin; a place to get away from the hustle and bustle, this is the development for you, an ideal property for any River boater with access to neighboring boat launch. Location is stunning with mature trees, power at property lines, and well built all weather roads, private titled lots, architectural guidelines and covenants. There is common access to the sand and rock beach. Less than one hour from Grande Prairie and only 5.5 km off pavement! Developments like this are rare, and limited lots are available, call a Realtor to start your own recreation property life today!