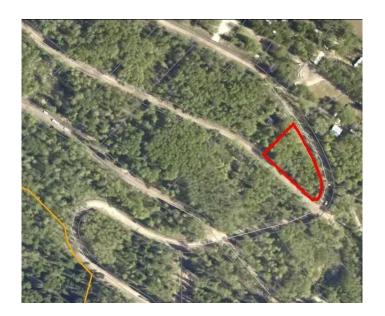

# \$162,500 - Lot 25, 692059 Rge Rd 104a Wapiti River, Rural Grande Prairie No. 1, County of

MLS® #A2064001

\$162,500

0 Bedroom, 0.00 Bathroom, Land on 0.71 Acres

NONE, Rural Grande Prairie No. 1, County of, Alberta

Breath-taking recreational lots on the Wapiti River; the only development of it's kind in the Peace Country! If you are looking for a tranquil spot to build the ultimate campsite or dream cabin; a place to get away from the hustle and bustle, this is the development for you, an ideal property for any River boater with access to neighboring boat launch. Location is stunning with mature trees, power at property lines, and well built all weather roads, private titled lots, architectural guidelines and covenants. There is common access to the sand and rock beach. Less than one hour from Grande Prairie and only 5.5 km off pavement! Developments like this are rare, and limited lots are available, call a Realtor to start your own recreation property life today!

#### **Exterior**

Lot Description Corner Lot, Many Trees, See Remarks