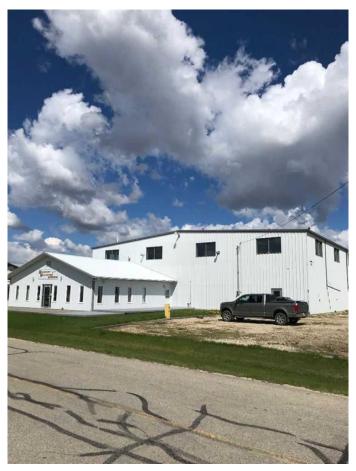

#### \$999,000

0 Bedroom, 0.00 Bathroom, Commercial on 0.77 Acres

Airport G.P., Grande Prairie, Alberta

Airport Hanger at the Grande Prairie Airport. Hanger is 70 x 90 wide with an 84 ft bifold power door. Steel Construction, metal exterior, bright white metal interior. Windows around the top of the building, the owner installed after purchase. The hangar has 2 unit heaters, 2 radiant heaters, concrete floors, 220 power and a 2 piece bath. The office is 36 x 42, has 5 offices, 2 baths, reception area and kitchen. Very nicely done with tile floors and upper-end finishings. In-floor heat and municipal water, septic pumps into the airport system. The airport lease assumable expires October 31st, 2026, the new owner can enter into a new lease for 15 years. Aviation uses only. Call your Realtor today to book a viewing.