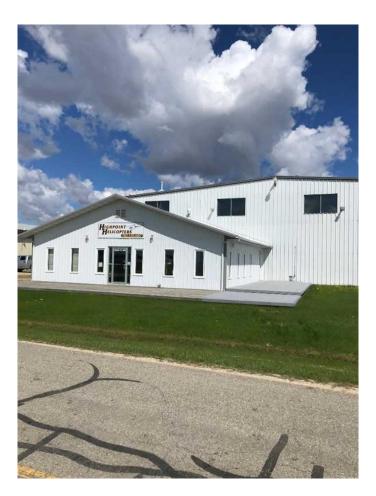

#### \$999,000

0 Bedroom, 0.00 Bathroom, Commercial on 0.77 Acres

Airport G.P., Grande Prairie, Alberta

Airport Hanger at the Grande Prairie Airport. Hanger is 70 x 90 wide with an 84 ft bifold power door. Steel Construction, metal exterior, bright white metal interior. Windows around the top of the building, the owner installed after purchase. The hangar has 2 unit heaters, 2 radiant heaters, concrete floors, 220 power and a 2 piece bath. The office is 36 x 42, has 5 offices, 2 baths, reception area and kitchen. Very nicely done with tile floors and upper-end finishings. In-floor heat and municipal water, septic pumps into the airport system. The airport lease assumable expires October 31st, 2026, the new owner can enter into a new lease for 15 years. Aviation uses only. Call your Realtor today to book a viewing.