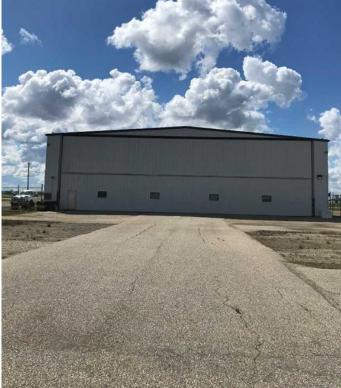

#### \$999,000

0 Bedroom, 0.00 Bathroom, Commercial on 0.77 Acres

Airport G.P., Grande Prairie, Alberta

Airport Hanger at the Grande Prairie Airport. Hanger is 70 x 90 wide with an 84 ft bifold power door. Steel Construction, metal exterior, bright white metal interior. Windows around the top of the building, the owner installed after purchase. The hangar has 2 unit heaters, 2 radiant heaters, concrete floors, 220 power and a 2 piece bath. The office is 36 x 42, has 5 offices, 2 baths, reception area and kitchen. Very nicely done with tile floors and upper-end finishings. In-floor heat and municipal water, septic pumps into the airport system. The airport lease assumable expires October 31st, 2026, the new owner can enter into a new lease for 15 years. Aviation uses only. Call your Realtor today to book a viewing.