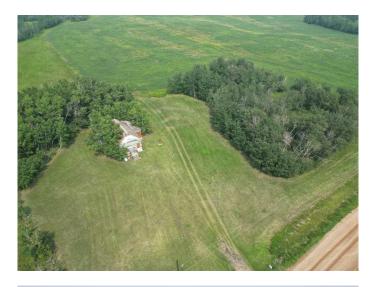

### \$80,000

0 Bedroom, 0.00 Bathroom, Land on 2.00 Acres

NONE, Rural Stettler No. 6, County of, Alberta

Looking for a quiet and private acreage close to town look no further. Located only 7 miles from town these 2 one acre lots are being sold together. One acre that has been cleared, has an old community hall. The other acre to the east contains trees and brush to provide privacy for the West.

## Exterior

Exterior FeaturesNoneLot DescriptionBrush, Cleared, Private