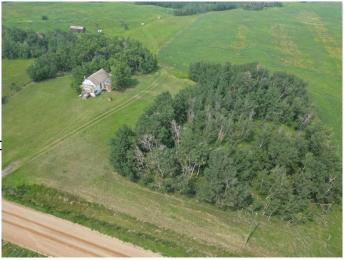

### \$80,000

0 Bedroom, 0.00 Bathroom, Land on 2.00 Acres

NONE, Rural Stettler No. 6, County of, Alberta

Looking for a quiet and private acreage close to town look no further. Located only 7 miles from town these 2 one acre lots are being sold together. One acre that has been cleared, has an old community hall. The other acre to the east contains trees and brush to provide privacy for the West.

## Exterior

Exterior FeaturesNoneLot DescriptionBrush, Cleared, Private