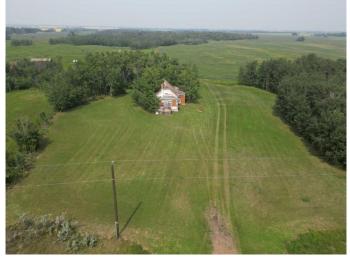

### \$80,000

0 Bedroom, 0.00 Bathroom, Land on 2.00 Acres

NONE, Rural Stettler No. 6, County of, Alberta

Looking for a quiet and private acreage close to town look no further. Located only 7 miles from town these 2 one acre lots are being sold together. One acre that has been cleared, has an old community hall. The other acre to the east contains trees and brush to provide privacy for the West.

## Exterior

Exterior FeaturesNoneLot DescriptionBrush, Cleared, Private