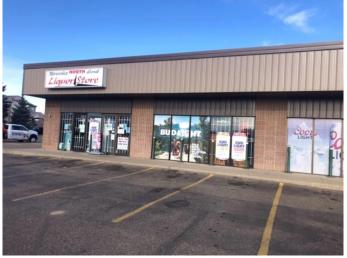

### \$3,210,000

0 Bedroom, 0.00 Bathroom, Commercial on 1.54 Acres

North End, Brooks, Alberta

Brooks Plaza, located in the best possible retail commercial area of Brooks, easy access and tremendous exposure. Very well maintained property by a long term owner, who has looked after all of the operating systems and building structure in the best way. This property always attracts great tenants and the owner has had tremendous success with many long term tenants. Over the past 20 years the level of occupancy in this plaza has been exceptional. Please do not disturb tenants. Please see the supplements for rents and expenses.