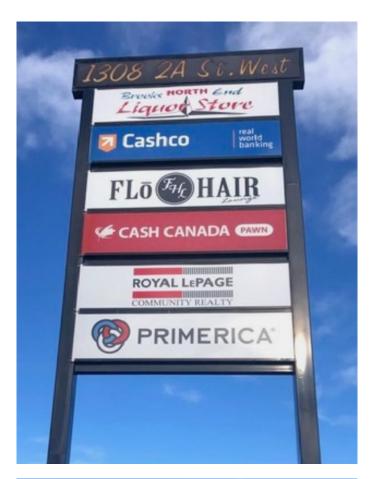

### \$3,210,000

0 Bedroom, 0.00 Bathroom, Commercial on 1.54 Acres

North End, Brooks, Alberta

Brooks Plaza, located in the best possible retail commercial area of Brooks, easy access and tremendous exposure. Very well maintained property by a long term owner, who has looked after all of the operating systems and building structure in the best way. This property always attracts great tenants and the owner has had tremendous success with many long term tenants. Over the past 20 years the level of occupancy in this plaza has been exceptional. Please do not disturb tenants. Please see the supplements for rents and expenses.