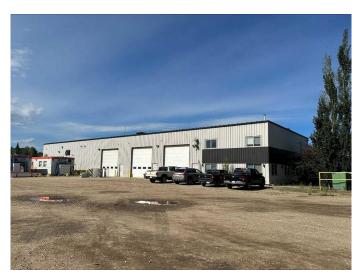

### \$2,600,000

0 Bedroom, 0.00 Bathroom, Commercial on 10.88 Acres

Minhas Industrial Park, Rural Grande Prairie No. 1, County of, Alberta

INVESTMENT OPPORTUNITY. This shop has a Tenant that has just renewed their lease until 2025. 10,500 Square foot shop available for sale in Minhas Industrial Park south of the city. 10.88 acre fenced, graveled and landscaped lot!!! Powered parking around the building. 30' x 40' cold storage shop, that is insulated and has power and a 14' overhead door. Thee main shop has a main floor area of 9,000 square feet and a second floor that is 1,500 square feet. There is a 675 square foot unfinished mezzanine in the shop area. The office areas have had updates in the past few years and include vinyl plank flooring, paint and LED lighting. The office area has air conditioning. The shop has a 22' ceiling and 4 - 16' x 16' overhead doors and 1 - 16' x 18' overhead door. There is a 5 ton crane in the shop and a pressure washer. 400 amp, 3 phase power. The zoning is RM-2, which is Rural Medium Industrial.