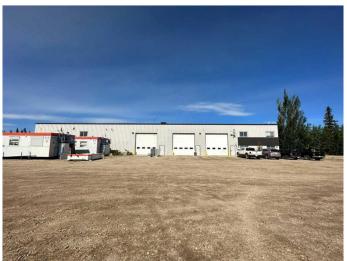

### \$2,600,000

0 Bedroom, 0.00 Bathroom, Commercial on 10.88 Acres

Minhas Industrial Park, Rural Grande Prairie No. 1, County of, Alberta

INVESTMENT OPPORTUNITY. This shop has a Tenant that has just renewed their lease until 2025. 10,500 Square foot shop available for sale in Minhas Industrial Park south of the city. 10.88 acre fenced, graveled and landscaped lot!!! Powered parking around the building. 30' x 40' cold storage shop, that is insulated and has power and a 14' overhead door. Thee main shop has a main floor area of 9,000 square feet and a second floor that is 1,500 square feet. There is a 675 square foot unfinished mezzanine in the shop area. The office areas have had updates in the past few years and include vinyl plank flooring, paint and LED lighting. The office area has air conditioning. The shop has a 22' ceiling and 4 - 16' x 16' overhead doors and 1 - 16' x 18' overhead door. There is a 5 ton crane in the shop and a pressure washer. 400 amp, 3 phase power. The zoning is RM-2, which is Rural Medium Industrial.