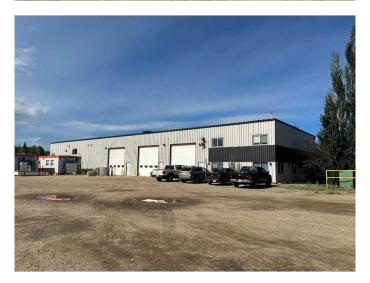

### \$2,600,000

0 Bedroom, 0.00 Bathroom, Commercial on 10.88 Acres

Minhas Industrial Park, Rural Grande Prairie No. 1, County of, Alberta

INVESTMENT OPPORTUNITY. This shop has a Tenant that has just renewed their lease until 2025. 10,500 Square foot shop available for sale in Minhas Industrial Park south of the city. 10.88 acre fenced, graveled and landscaped lot!!! Powered parking around the building. 30' x 40' cold storage shop, that is insulated and has power and a 14' overhead door. Thee main shop has a main floor area of 9,000 square feet and a second floor that is 1,500 square feet. There is a 675 square foot unfinished mezzanine in the shop area. The office areas have had updates in the past few years and include vinyl plank flooring, paint and LED lighting. The office area has air conditioning. The shop has a 22' ceiling and 4 - 16' x 16' overhead doors and 1 - 16' x 18' overhead door. There is a 5 ton crane in the shop and a pressure washer. 400 amp, 3 phase power. The zoning is RM-2, which is Rural Medium Industrial.