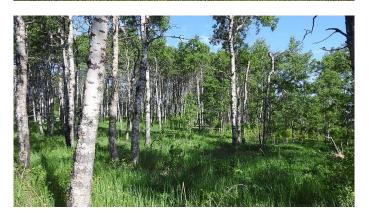

# \$3,100,000 - 79.41 Acres Se-13-22-3w5, Rural Foothills County

MLS® #A2057428

\$3,100,000

0 Bedroom, 0.00 Bathroom, Land on 79.41 Acres

NONE, Rural Foothills County, Alberta

Imagine owning 79 Acres at the end of a dead end, within 10 minutes of Shawnessy, and the Ring road, on paved serviced roads. Imagine the best Mountain and Foothills views, from high on the hill over looking your land and the valley's around you. Well it doesn't take imagination because it is there for you in Priddis, SW of Calgary. Part of "Dark Sky Country", right next to the Rothney Astrophysical Observatory, this 79 acres runs north and south along a long ridge giving 360 degree views from Calgary to the Mountains. Very productive land, that is currently in hay and pasture, with some nice forested areas in the bottom on the East side. Want to build your Big, Beautiful, Dream Home on the ridge? This is the perfect land for someone who has a few horses and wants a little space between them and their neighbors. But the view of the foothills, and the glistening Rocky Mountains, is what you will be waking up, and coming home to each and every day. This 79 acres in Priddis, is everything that you can imagine! Gas and power border property. Price does not include GST. In the event that GST is payable and the Buyer is not a GST registrant, then the Buyer shall remit the applicable GST to the Seller's lawyer on or before Completion Day. Proper permits required for any development.

## **Exterior**

Lot Description Gentle Sloping, Private, Sloped, Treed, Views