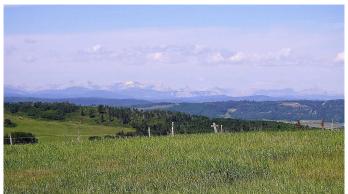

# \$3,100,000 - 79.41 Acres Se-13-22-3w5, Rural Foothills County

MLS® #A2057428

\$3,100,000

0 Bedroom, 0.00 Bathroom, Land on 79.41 Acres

NONE, Rural Foothills County, Alberta

Imagine owning 79 Acres at the end of a dead end, within 10 minutes of Shawnessy, and the Ring road, on paved serviced roads. Imagine the best Mountain and Foothills views, from high on the hill over looking your land and the valley's around you. Well it doesn't take imagination because it is there for you in Priddis, SW of Calgary. Part of "Dark Sky Country", right next to the Rothney Astrophysical Observatory, this 79 acres runs north and south along a long ridge giving 360 degree views from Calgary to the Mountains. Very productive land, that is currently in hay and pasture, with some nice forested areas in the bottom on the East side. Want to build your Big, Beautiful, Dream Home on the ridge? This is the perfect land for someone who has a few horses and wants a little space between them and their neighbors. But the view of the foothills, and the glistening Rocky Mountains, is what you will be waking up, and coming home to each and every day. This 79 acres in Priddis, is everything that you can imagine! Gas and power border property. Price does not include GST. In the event that GST is payable and the Buyer is not a GST registrant, then the Buyer shall remit the applicable GST to the Seller's lawyer on or before Completion Day. Proper permits required for any development.

## **Exterior**

Lot Description Gentle Sloping, Private, Sloped, Treed, Views