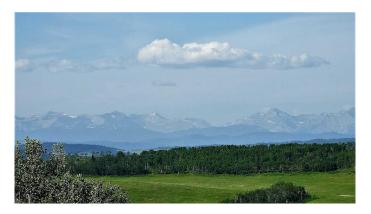

# \$3,100,000 - 79.41 Acres Se-13-22-3w5, Rural Foothills County

MLS® #A2057428

\$3,100,000

0 Bedroom, 0.00 Bathroom, Land on 79.41 Acres

NONE, Rural Foothills County, Alberta

Imagine owning 79 Acres at the end of a dead end, within 10 minutes of Shawnessy, and the Ring road, on paved serviced roads. Imagine the best Mountain and Foothills views, from high on the hill over looking your land and the valley's around you. Well it doesn't take imagination because it is there for you in Priddis, SW of Calgary. Part of "Dark Sky Country", right next to the Rothney Astrophysical Observatory, this 79 acres runs north and south along a long ridge giving 360 degree views from Calgary to the Mountains. Very productive land, that is currently in hay and pasture, with some nice forested areas in the bottom on the East side. Want to build your Big, Beautiful, Dream Home on the ridge? This is the perfect land for someone who has a few horses and wants a little space between them and their neighbors. But the view of the foothills, and the glistening Rocky Mountains, is what you will be waking up, and coming home to each and every day. This 79 acres in Priddis, is everything that you can imagine! Gas and power border property. Price does not include GST. In the event that GST is payable and the Buyer is not a GST registrant, then the Buyer shall remit the applicable GST to the Seller's lawyer on or before Completion Day. Proper permits required for any development.

## **Exterior**

Lot Description Gentle Sloping, Private, Sloped, Treed, Views