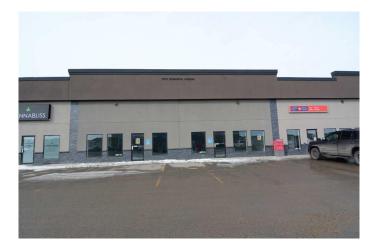

#### \$1,349,900

0 Bedroom, 0.00 Bathroom, Commercial on 0.00 Acres

Hawkridge Estates, Penhold, Alberta

Multi-tenant 10 year old attractive retail strip mall with great visibility from its location on high traffic Highway 2A (seasonally adjusted daily traffic of 6,000 cars) and only block from Highway 42 that feeds from QE 2 freeway. The Town of Penhold has a trading area of approximately 130,000 consumers. Building is located amongst 4 other retail multi-tenant buildings. Tenants in the surrounding buildings include Dairy Queen, IGA, bank, hair salon, liquor store, veterinarian clinic, nutrition store, barber shop, pet groomer, martial arts, spa, dentist office, doctor's office and an IDA drug store. Across the street is another retail strip mall with an ESSO station, Tim Horton's, day care center and a Pharmasave drug store. Penhold is a growing and vibrant family oriented community located within 7 minutes of Red Deer. Penhold has 3,916 residents (2022) and a growing commercial/business sector that makes it simple and convenient for residents to shop local. Quality of life in Penhold is enhanced by the parks and recreation services that are offered. The town has a Multiplex with an NHL size ice rink, dance studio, fitness center, running track, food concession, lounge, library and houses the Town's administration office. RV Park is located on the north of the Multiplex on Highway 42. There is a new High School and new residential subdivisions being built out. Subject building was constructed in 2013 and this 8,780 square foot is located on .77 acres at 1370 Robinson Avenue, Penhold. The

building is presently demised into 4 units (could be further demised into 5 units). Vacant unit is ready to be developed to the Tenant's specifications or demise into 2 units. Vacant unit is perfect for development as a restaurant, pub and/or microbrewery. This building creates high pedestrian traffic due to its triple A tenant - Canada Post Office that serves Penhold and the surrounding area and a cannabis store. There is ample parking. Tenant's Leases are "Triple Net". Pro-Forma attached.