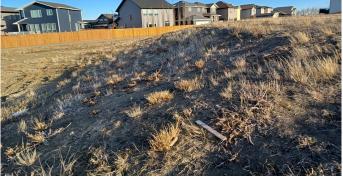

#### \$175,000

0 Bedroom, 0.00 Bathroom, Land on 0.17 Acres

Riverstone, Lethbridge, Alberta

Large pie shaped full walkout lot in popular Riverstone, close to the university, parks, playgrounds, public transportation and amenities . Perfect spot to build your life long dream home with the large workshop and a man den at the back. The lot will accommodate a large bungalow and is permitted to build a detached garage at the back facing the paved alley. The price dose not include the applicable GST and the \$4,000.00 control and design deposit and to be added to the purchase price.