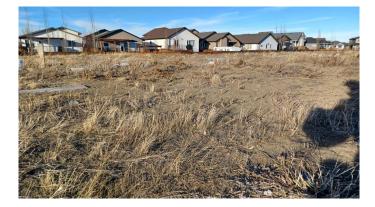

#### \$175,000

0 Bedroom, 0.00 Bathroom, Land on 0.17 Acres

Riverstone, Lethbridge, Alberta

Large pie shaped full walkout lot in popular Riverstone, close to the university, parks, playgrounds, public transportation and amenities . Perfect spot to build your life long dream home with the large workshop and a man den at the back. The lot will accommodate a large bungalow and is permitted to build a detached garage at the back facing the paved alley. The price dose not include the applicable GST and the \$4,000.00 control and design deposit and to be added to the purchase price.