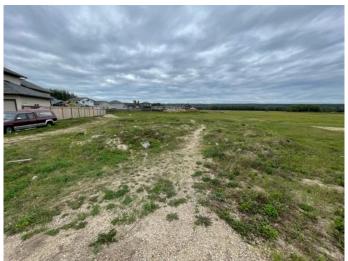

#### \$118,900

0 Bedroom, 0.00 Bathroom, Land on 0.17 Acres

NONE, Whitecourt, Alberta

Stunning Lot situated in Whitecourt's newest subdivision of Riverdale Bend. This 7449 sq. ft lot is ready for you to build your dream home! Any style of home will fit in well on this street! The possibilities are endless... bungalow, two storey, or maybe a 1.5 storey, you can get creative with this one and build your forever home! Currently you have green space behind you and the backyard space in this home is second to none! If you're looking for a lot in town with a great sized backyard, I think we have found your match! Very close to St. Joeseph's School (4-12 Catholic), Percy Baxter (6-8 Public) and St. Mary's (PRE-K -3 Catholic). The baseball diamonds and golf course are also a short drive! Do yourself a favour, and come have a peak at this great blank canvas!