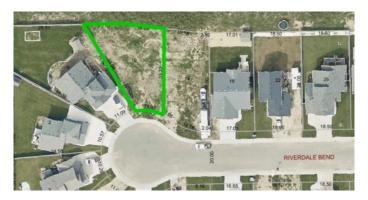

#### \$118,900

0 Bedroom, 0.00 Bathroom, Land on 0.17 Acres

NONE, Whitecourt, Alberta

Stunning Lot situated in Whitecourt's newest subdivision of Riverdale Bend. This 7449 sq. ft lot is ready for you to build your dream home! Any style of home will fit in well on this street! The possibilities are endless... bungalow, two storey, or maybe a 1.5 storey, you can get creative with this one and build your forever home! Currently you have green space behind you and the backyard space in this home is second to none! If you're looking for a lot in town with a great sized backyard, I think we have found your match! Very close to St. Joeseph's School (4-12 Catholic), Percy Baxter (6-8 Public) and St. Mary's (PRE-K -3 Catholic). The baseball diamonds and golf course are also a short drive! Do yourself a favour, and come have a peak at this great blank canvas!

### **Community Information**

Address 10 Riverdale Bend

Subdivision NONE

City Whitecourt

County Woodlands County

Province Alberta
Postal Code T7S 0G4