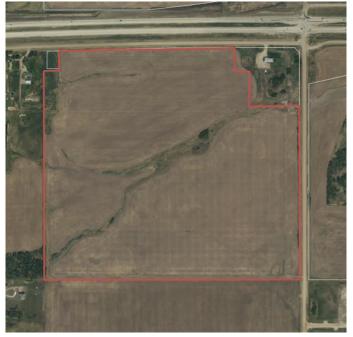

### \$1,100,000

0 Bedroom, 0.00 Bathroom, Land on 135.00 Acres

NONE, Grande Prairie, Alberta

135 acres located just West of Grande Prairie within city limits. A great location only 5 minutes from Costco and situated along Highway 43. Annual ATCO and Telus revenue.

Discover an exceptional opportunity with this expansive parcel of land, perfectly positioned for commercial or industrial development. Boasting remarkable potential and nearly direct access to Highway 43, this property offers an enviable location for businesses seeking strategic advantages and convenient transportation links.