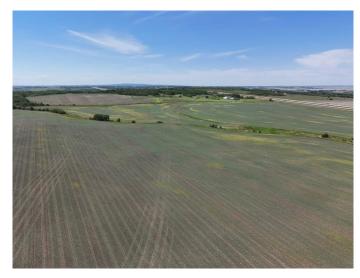

### \$1,100,000

0 Bedroom, 0.00 Bathroom, Land on 135.00 Acres

NONE, Grande Prairie, Alberta

135 acres located just West of Grande Prairie within city limits. A great location only 5 minutes from Costco and situated along Highway 43. Annual ATCO and Telus revenue.

Discover an exceptional opportunity with this expansive parcel of land, perfectly positioned for commercial or industrial development. Boasting remarkable potential and nearly direct access to Highway 43, this property offers an enviable location for businesses seeking strategic advantages and convenient transportation links.