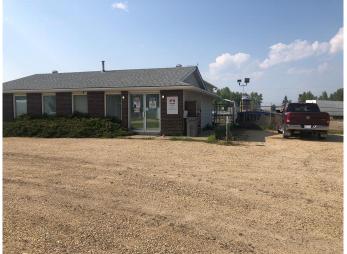

## \$460,000

0 Bedroom, 0.00 Bathroom, Commercial on 0.81 Acres

NONE, Whitecourt, Alberta

THIS SHOP & OFFICE COMPLEX IS LOCATED IN WEST WHITECOURT ON HIGHWAY 32. A TWO BAY, 1200 SQ FT SHOP ADDED IN 2020. GREAT LOCATION FOR A SMALL BUSINESS.