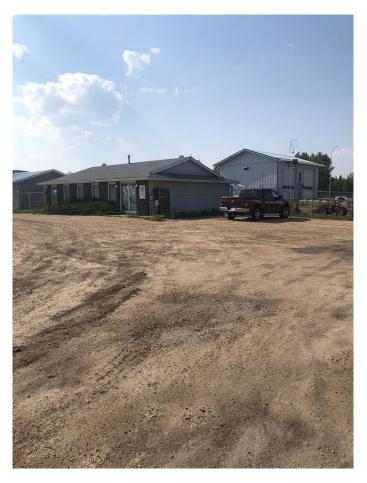

## \$460,000

0 Bedroom, 0.00 Bathroom, Commercial on 0.81 Acres

NONE, Whitecourt, Alberta

THIS SHOP & OFFICE COMPLEX IS LOCATED IN WEST WHITECOURT ON HIGHWAY 32. A TWO BAY, 1200 SQ FT SHOP ADDED IN 2020. GREAT LOCATION FOR A SMALL BUSINESS.