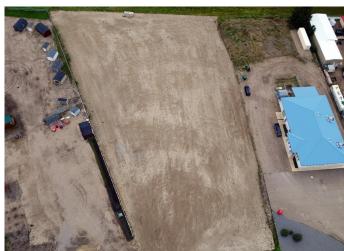

## \$700,000

0 Bedroom, 0.00 Bathroom, Land on 2.18 Acres

Highway 2A, Innisfail, Alberta

Located in a hot spot of Innisfail and right off Hwy #2 with 310 feet of HWY exposure, fully fenced and graveled don't miss out. Perfect place to open the doors to your new business or expand your franchise.

#### **Essential Information**

MLS® # A2052315 Price \$700,000

Bathrooms 0.00 Acres 2.18 Type Land

Sub-Type Commercial Land

Status Active

# **Community Information**

Address 4504 42 Avenue

Subdivision Highway 2A

City Innisfail

County Red Deer County

Province Alberta
Postal Code T4G 1P6