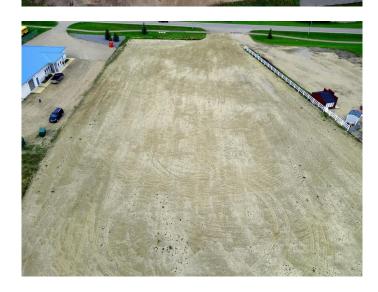

## \$700,000

0 Bedroom, 0.00 Bathroom, Land on 2.18 Acres

Highway 2A, Innisfail, Alberta

Located in a hot spot of Innisfail and right off Hwy #2 with 310 feet of HWY exposure, fully fenced and graveled don't miss out. Perfect place to open the doors to your new business or expand your franchise.

#### **Essential Information**

MLS® # A2052315 Price \$700,000

Bathrooms 0.00 Acres 2.18 Type Land

Sub-Type Commercial Land

Status Active

# **Community Information**

Address 4504 42 Avenue

Subdivision Highway 2A

City Innisfail

County Red Deer County

Province Alberta
Postal Code T4G 1P6