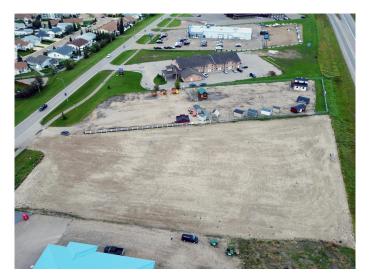

## \$700,000

0 Bedroom, 0.00 Bathroom, Land on 2.18 Acres

Highway 2A, Innisfail, Alberta

Located in a hot spot of Innisfail and right off Hwy #2 with 310 feet of HWY exposure, fully fenced and graveled don't miss out. Perfect place to open the doors to your new business or expand your franchise.

#### **Essential Information**

MLS® # A2052315 Price \$700,000

Bathrooms 0.00 Acres 2.18 Type Land

Sub-Type Commercial Land

Status Active

# **Community Information**

Address 4504 42 Avenue

Subdivision Highway 2A

City Innisfail

County Red Deer County

Province Alberta
Postal Code T4G 1P6