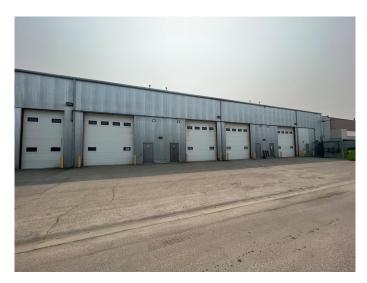

#### \$7

0 Bedroom, 0.00 Bathroom, Commercial on 0.00 Acres

Hill, Hinton, Alberta

Looking for the perfect place to establish your business? Look no further than our commercial building along Highway 16. With three units available, ranging from 2196 to 3368 square feet, you can customize the space to meet your needs. Enjoy the convenience of 16-ft high bay doors for easy access. Benefit from excellent visibility and transportation access. Contact us today to secure your preferred unit(s) and seize this exceptional leasing opportunity.