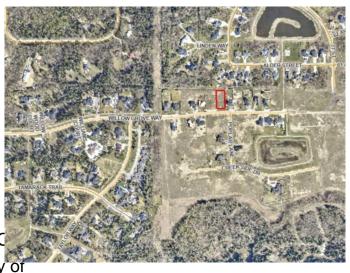

#### \$250,000

0 Bedroom, 0.00 Bathroom, Land on 0.54 Acres

Taylor Estates, Rural Grande Prairie No. 1, County of, Alberta

Taylor Estates, the most sought after address in the Peace; Taylor Estates affords you all of the convenience of city living and all the comfort of country life in this well-planned community. On the Southwest edge of the city, in the County of Grande Prairie, large rural estate properties are situated on the banks of Bear Creek. Choose your lot, choose your builder, and get started on your Dream Home in Taylor Estates.

### **Community Information**

Address 7946 Willow Grove Way

Subdivision Taylor Estates

City Rural Grande Prairie No. 1, 0

County Grande Prairie No. 1, County of

Province Alberta
Postal Code T8W 0H3