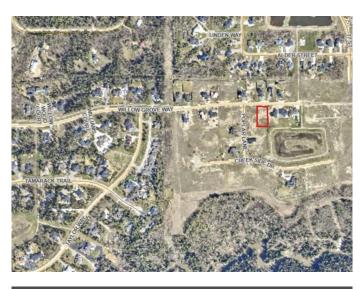

### \$265,000

0 Bedroom, 0.00 Bathroom, Land on 0.52 Acres

Taylor Estates, Rural Grande Prairie No. 1, County of, Alberta

Taylor Estates, the most sought after address in the Peace; Taylor Estates affords you all of the convenience of city living and all the comfort of country life in this well-planned community. On the Southwest edge of the city, in the County of Grande Prairie, large rural estate properties are situated on the banks of Bear Creek. Choose your lot, choose your builder, and get started on your Dream Home in Taylor Estates.

#### **Community Information**

| Address     | 7933 Willow Grove Way           |
|-------------|---------------------------------|
| Subdivision | Taylor Estates                  |
| City        | Rural Grande Prairie No. 1, C   |
| County      | Grande Prairie No. 1, County of |
| Province    | Alberta                         |
| Postal Code | T8W 0H3                         |