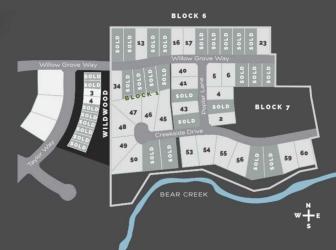

### \$265,000

0 Bedroom, 0.00 Bathroom, Land on 0.52 Acres

Taylor Estates, Rural Grande Prairie No. 1, County of, Alberta

Taylor Estates, the most sought after address in the Peace; Taylor Estates affords you all of the convenience of city living and all the comfort of country life in this well-planned community. On the Southwest edge of the city, in the County of Grande Prairie, large rural estate properties are situated on the banks of Bear Creek. Choose your lot, choose your builder, and get started on your Dream Home in Taylor Estates.

#### **Community Information**

| Address     | 7933 Willow Grove Way           |
|-------------|---------------------------------|
| Subdivision | Taylor Estates                  |
| City        | Rural Grande Prairie No. 1, C   |
| County      | Grande Prairie No. 1, County of |
| Province    | Alberta                         |
| Postal Code | T8W 0H3                         |