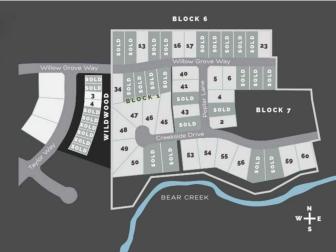

## \$265,000

0 Bedroom, 0.00 Bathroom, Land on 0.52 Acres

Taylor Estates, Rural Grande Prairie No. 1, County of, Alberta

Taylor Estates, the most sought after address in the Peace; Taylor Estates affords you all of the convenience of city living and all the comfort of country life in this well-planned community. On the Southwest edge of the city, in the County of Grande Prairie, large rural estate properties are situated on the banks of Bear Creek. Choose your lot, choose your builder, and get started on your Dream Home in Taylor Estates.

#### **Community Information**

| Address     | 7971 Willow Grove Way           |
|-------------|---------------------------------|
| Subdivision | Taylor Estates                  |
| City        | Rural Grande Prairie No. 1, C   |
| County      | Grande Prairie No. 1, County of |
| Province    | Alberta                         |
| Postal Code | T8W 0H3                         |