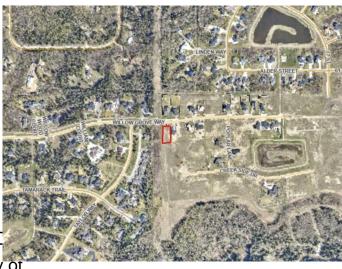

## \$265,000

0 Bedroom, 0.00 Bathroom, Land on 0.52 Acres

Taylor Estates, Rural Grande Prairie No. 1, County of, Alberta

Taylor Estates, the most sought after address in the Peace; Taylor Estates affords you all of the convenience of city living and all the comfort of country life in this well-planned community. On the Southwest edge of the city, in the County of Grande Prairie, large rural estate properties are situated on the banks of Bear Creek. Choose your lot, choose your builder, and get started on your Dream Home in Taylor Estates.

#### **Community Information**

| Address     | 7971 Willow Grove Way           |
|-------------|---------------------------------|
| Subdivision | Taylor Estates                  |
| City        | Rural Grande Prairie No. 1, C   |
| County      | Grande Prairie No. 1, County of |
| Province    | Alberta                         |
| Postal Code | T8W 0H3                         |