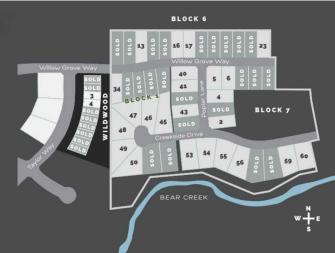

#### \$275,000

0 Bedroom, 0.00 Bathroom, Land on 0.52 Acres

Taylor Estates, Rural Grande Prairie No. 1, County of, Alberta

Taylor Estates, the most sought after address in the Peace; Taylor Estates affords you all of the convenience of city living and all the comfort of country life in this well-planned community. On the Southwest edge of the city, in the County of Grande Prairie, large rural estate properties are situated on the banks of Bear Creek. Choose your lot, choose your builder, and get started on your Dream Home in Taylor Estates.

#### **Community Information**

| Address     | 5701 Poplar                     |
|-------------|---------------------------------|
| Subdivision | Taylor Estates                  |
| City        | Rural Grande Prairie No. 1, C   |
| County      | Grande Prairie No. 1, County or |
| Province    | Alberta                         |
| Postal Code | T8W 0H3                         |