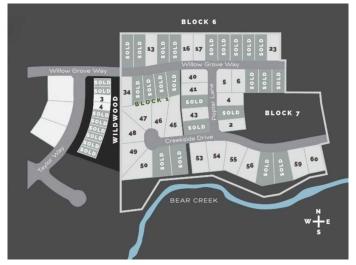

### **Community Information**

Address 7956 Creekside Drive

Subdivision Taylor Estates

City Rural Grande Prairie No. 1, Q

County Grande Prairie No. 1, County of

Province Alberta
Postal Code T8W 0H3