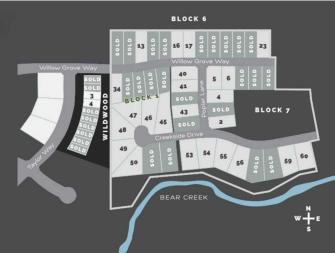

### **Community Information**

| Address     | 7960 Creekside Drive            |
|-------------|---------------------------------|
| Subdivision | Taylor Estates                  |
| City        | Rural Grande Prairie No. 1, C   |
| County      | Grande Prairie No. 1, County of |
| Province    | Alberta                         |
| Postal Code | T8W 0H3                         |