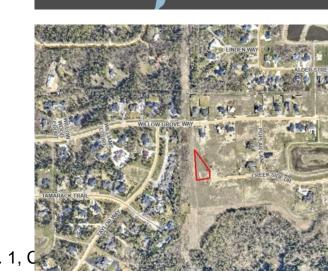

### **Community Information**

| Address     | 7960 Creekside Drive            |
|-------------|---------------------------------|
| Subdivision | Taylor Estates                  |
| City        | Rural Grande Prairie No. 1, C   |
| County      | Grande Prairie No. 1, County of |
| Province    | Alberta                         |
| Postal Code | T8W 0H3                         |