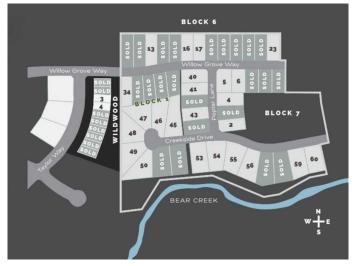

## **Community Information**

Address 7959 Creekside Drive

Subdivision Taylor Estates

City Rural Grande Prairie No. 1, C

County Grande Prairie No. 1, County of

Province Alberta
Postal Code T8W 0H3