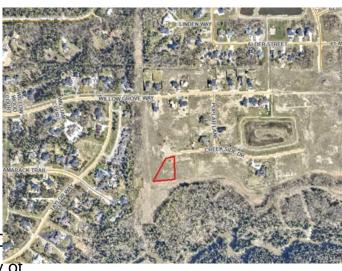

#### **Community Information**

| Address     | 7955 Creekside Drive            |
|-------------|---------------------------------|
| Subdivision | Taylor Estates                  |
| City        | Rural Grande Prairie No. 1, C   |
| County      | Grande Prairie No. 1, County of |
| Province    | Alberta                         |
| Postal Code | T8W 0H3                         |