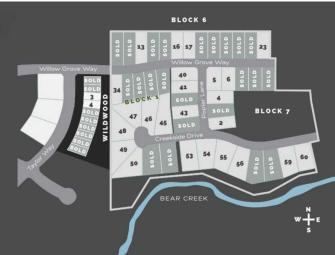

#### **Community Information**

| Address     | 7955 Creekside Drive            |
|-------------|---------------------------------|
| Subdivision | Taylor Estates                  |
| City        | Rural Grande Prairie No. 1, C   |
| County      | Grande Prairie No. 1, County of |
| Province    | Alberta                         |
| Postal Code | T8W 0H3                         |