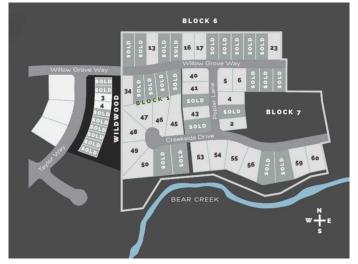

## **Community Information**

Address 7939 Creekside Drive

Subdivision Taylor Estates

City Rural Grande Prairie No. 1, 0

County Grande Prairie No. 1, County of

Province Alberta
Postal Code T8W 0H3