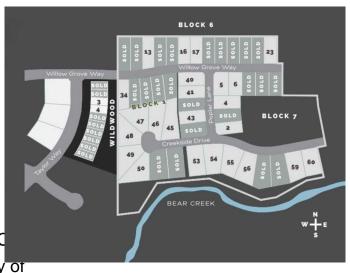

#### \$375,000

0 Bedroom, 0.00 Bathroom, Land on 0.79 Acres

Taylor Estates, Rural Grande Prairie No. 1, County of, Alberta

Taylor Estates, the most sought after address in the Peace; Taylor Estates affords you all of the convenience of city living and all the comfort of country life in this well-planned community. On the Southwest edge of the city, in the County of Grande Prairie, large rural estate properties are situated on the banks of Bear Creek. Choose your lot, choose your builder, and get started on your Dream Home in Taylor Estates.

### **Community Information**

Address 7919 Creekside Drive

Subdivision Taylor Estates

City Rural Grande Prairie No. 1, 0

County Grande Prairie No. 1, County of

Province Alberta
Postal Code T8W 0H3