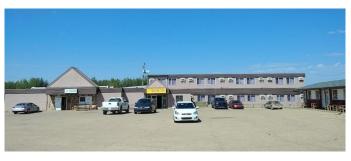

# \$999,000 - 5101 Railway Avenue, Boyle

MLS® #A2046568

#### \$999,000

0 Bedroom, 0.00 Bathroom, Commercial on 1.37 Acres

Boyle, Boyle, Alberta

10 VLTs & LOUNGE, 38 ROOMS. GOOD LOCATION, GOOD TOWN, GOOD FUTURE, GOOD TIME, GOOD POTENTIAL.

Built in 1973

MLS® # A2046568 Price \$999,000