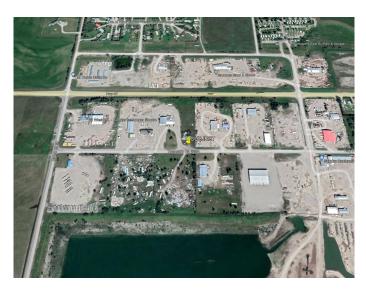

#### \$399,900

0 Bedroom, 0.00 Bathroom, Land on 2.03 Acres

NONE, Rural Mountain View County, Alberta

2.02 Acre fully serviced commercial lot right on the SW edge of Sundre Town Limits. large industrial park Backing onto HWY 584 only 1 km to town center. This industrial park is amongst several other industrial areas, with business including Oilfield services, Soil services, Contractors, Mechanical, Transport, etc. This lot was formerly a Commercial card lock gas pump. Perfect opportunity to start or move your business to a very well-established business park. Sundre has seen progressive growth and continues to be a great location for Industry.