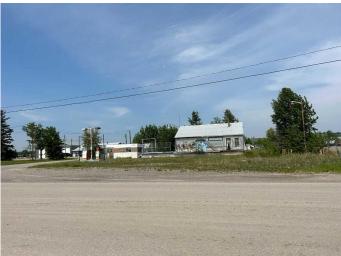

#### \$399,900

0 Bedroom, 0.00 Bathroom, Land on 2.03 Acres

NONE, Rural Mountain View County, Alberta

2.02 Acre fully serviced commercial lot right on the SW edge of Sundre Town Limits. large industrial park Backing onto HWY 584 only 1 km to town center. This industrial park is amongst several other industrial areas, with business including Oilfield services, Soil services, Contractors, Mechanical, Transport, etc. This lot was formerly a Commercial card lock gas pump. Perfect opportunity to start or move your business to a very well-established business park. Sundre has seen progressive growth and continues to be a great location for Industry.