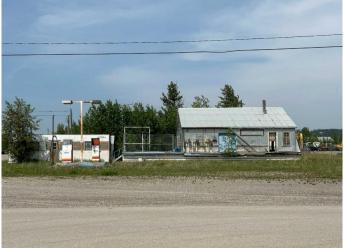

#### \$399,900

0 Bedroom, 0.00 Bathroom, Land on 2.03 Acres

NONE, Rural Mountain View County, Alberta

2.02 Acre fully serviced commercial lot right on the SW edge of Sundre Town Limits. large industrial park Backing onto HWY 584 only 1 km to town center. This industrial park is amongst several other industrial areas, with business including Oilfield services, Soil services, Contractors, Mechanical, Transport, etc. This lot was formerly a Commercial card lock gas pump. Perfect opportunity to start or move your business to a very well-established business park. Sundre has seen progressive growth and continues to be a great location for Industry.