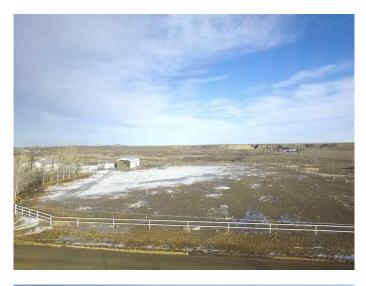

#### \$198,900

0 Bedroom, 0.00 Bathroom, Land on 2.15 Acres

NONE, Rural Cypress County, Alberta

2 Acre lot in Country Haven Estates with poll barn 24x42 that is used as a hay shed at present, nice location to build a home with pavement all the way to town. If you where to look at the price to build this poll barn today! It makes the price of this lot very reasonable.