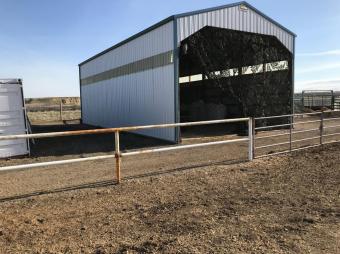

#### \$198,900

0 Bedroom, 0.00 Bathroom, Land on 2.15 Acres

NONE, Rural Cypress County, Alberta

2 Acre lot in Country Haven Estates with poll barn 24x42 that is used as a hay shed at present, nice location to build a home with pavement all the way to town. If you where to look at the price to build this poll barn today! It makes the price of this lot very reasonable.