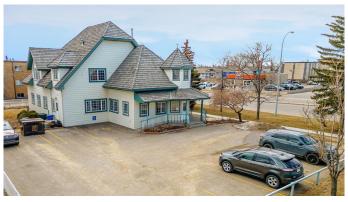

# \$1,150,000 - 9931 106 Avenue, Grande Prairie

MLS® #A2040595

\$1,150,000

0 Bedroom, 0.00 Bathroom, Commercial on 0.23 Acres

VLA Montrose, Grande Prairie, Alberta

Introducing an exceptional opportunity to establish your business in an iconic office building located in the heart of Grande Prairie. Situated directly off 100th Street, this building boasts a total of 6,030 SF, which includes the basement area. Upon entering the 2,301 SF main floor, you'll be greeted by a functional and inviting reception area. The floor plan includes three spacious offices, a large bullpen with great windows for natural light, and a washroom. Upstairs, the 1,428 SF space offers three additional offices, a boardroom, and flex space. The property features a paved parking lot with 10 stalls, ensuring convenient and secure powered parking for your employees and clients. Moreover, ample additional street parking in the area further enhances accessibility. This is an exceptional opportunity to establish your business in a sought after location with incredible exposure, locations like this simply do not come available often. Call your Commercial Realtor© for more information or to book a showing today.

#### **Essential Information**

MLS® # A2040595 Price \$1,150,000

Bathrooms 0.00 Acres 0.23 Year Built 1994 Type Commercial

Sub-Type Office Status Active

## **Community Information**

Address 9931 106 Avenue

Subdivision VLA Montrose
City Grande Prairie
County Grande Prairie

Province Alberta
Postal Code T8V 1J4