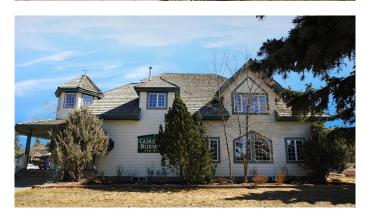

# \$1,150,000 - 9931 106 Avenue, Grande Prairie

MLS® #A2040595

\$1,150,000

0 Bedroom, 0.00 Bathroom, Commercial on 0.23 Acres

VLA Montrose, Grande Prairie, Alberta

Introducing an exceptional opportunity to establish your business in an iconic office building located in the heart of Grande Prairie. Situated directly off 100th Street, this building boasts a total of 6,030 SF, which includes the basement area. Upon entering the 2,301 SF main floor, you'll be greeted by a functional and inviting reception area. The floor plan includes three spacious offices, a large bullpen with great windows for natural light, and a washroom. Upstairs, the 1,428 SF space offers three additional offices, a boardroom, and flex space. The property features a paved parking lot with 10 stalls, ensuring convenient and secure powered parking for your employees and clients. Moreover, ample additional street parking in the area further enhances accessibility. This is an exceptional opportunity to establish your business in a sought after location with incredible exposure, locations like this simply do not come available often. Call your Commercial Realtor© for more information or to book a showing today.

#### **Essential Information**

MLS® # A2040595 Price \$1,150,000

Bathrooms 0.00 Acres 0.23 Year Built 1994 Type Commercial

Sub-Type Office Status Active

## **Community Information**

Address 9931 106 Avenue

Subdivision VLA Montrose
City Grande Prairie
County Grande Prairie

Province Alberta
Postal Code T8V 1J4