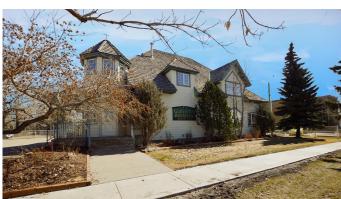

# \$1,150,000 - 9931 106 Avenue, Grande Prairie

MLS® #A2040595

\$1,150,000

0 Bedroom, 0.00 Bathroom, Commercial on 0.23 Acres

VLA Montrose, Grande Prairie, Alberta

Introducing an exceptional opportunity to establish your business in an iconic office building located in the heart of Grande Prairie. Situated directly off 100th Street, this building boasts a total of 6,030 SF, which includes the basement area. Upon entering the 2,301 SF main floor, you'll be greeted by a functional and inviting reception area. The floor plan includes three spacious offices, a large bullpen with great windows for natural light, and a washroom. Upstairs, the 1,428 SF space offers three additional offices, a boardroom, and flex space. The property features a paved parking lot with 10 stalls, ensuring convenient and secure powered parking for your employees and clients. Moreover, ample additional street parking in the area further enhances accessibility. This is an exceptional opportunity to establish your business in a sought after location with incredible exposure, locations like this simply do not come available often. Call your Commercial Realtor© for more information or to book a showing today.

#### **Essential Information**

MLS® # A2040595 Price \$1,150,000

Bathrooms 0.00 Acres 0.23 Year Built 1994 Type Commercial

Sub-Type Office Status Active

## **Community Information**

Address 9931 106 Avenue

Subdivision VLA Montrose
City Grande Prairie
County Grande Prairie

Province Alberta
Postal Code T8V 1J4